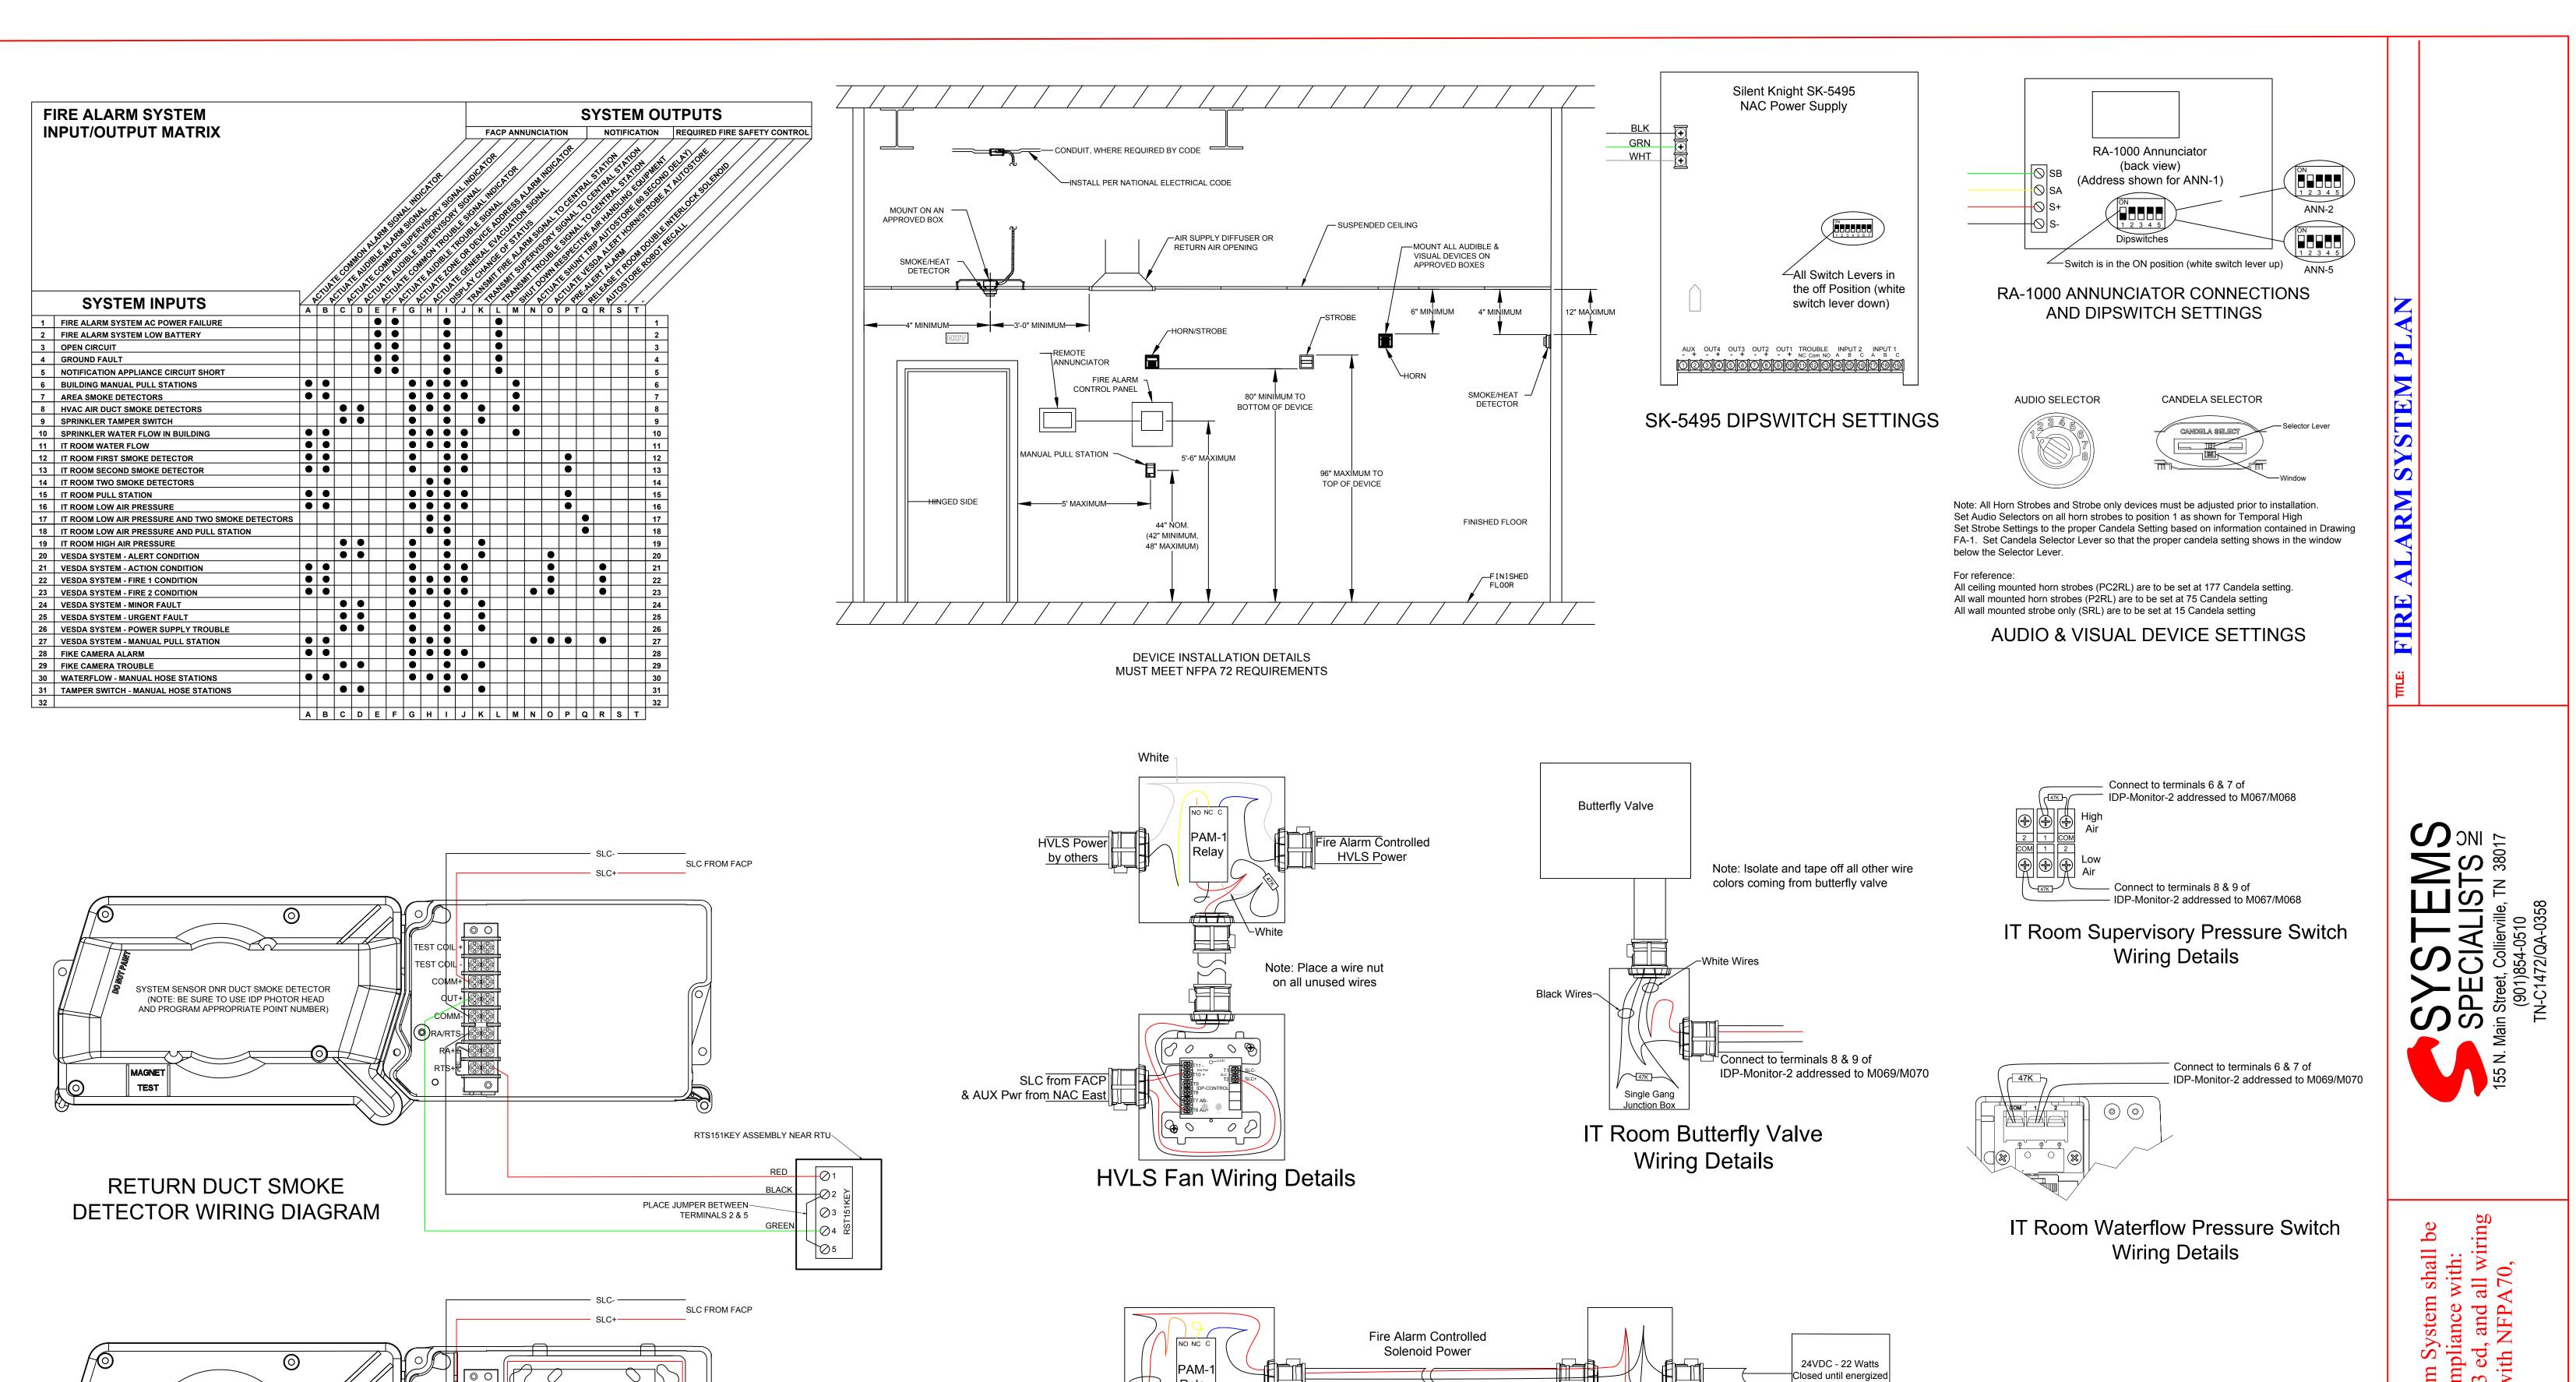

Note: Place a wire nut

on all unused wires

IT Room Solenoid Wiring Details

Note: Set to appropriate

point address

Relay

24vdc Aux Power-

SLC from FACP & AUX Pwr from NAC East

SHEET METAL SCREW - 2 PLACES

RTS151KEY ASSEMBLY NEAR RTU

REMOVE SNAP OFF TABS - 4 PLACES

PLACE JUMPER BETWEEN-

SYSTEM SENSOR DNR DUCT SMOKE DETECTOR (NOTE: BE SURE TO USE IDP PHOTOR HEAD AND PROGRAM APPROPRIATE POINT NUMBER)

SUPPLY DUCT SMOKE

**DETECTOR WIRING DIAGRAM** 

(with Relay Module)

AIR HANDLER UNIT

This Fire Alarm System sh installed in compliance wit NFPA72, 2013 ed, and all shall comply with NFPA70

LAST REVISION: 2/18/2021

BY: RGG

-Any additional color bands

EOL (End of Line) Resistor

Color Code

are insignificant for this purpose

CHECKED BY: PEH

FA-3

Sheet 3 of 7